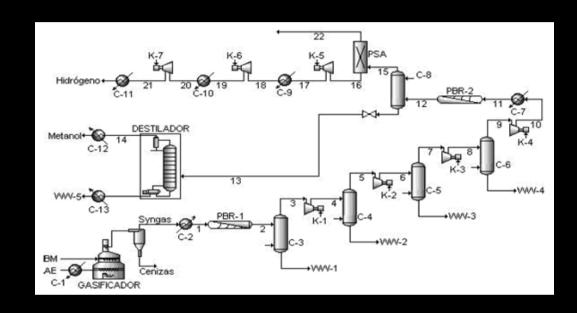

#### **Detail Engineering**

- P&ID Diagrams
- Tank and vessel sizing
- Sizing and listing of piping, valves, instruments and signals
- Listing of process equipment
- One line diagrams and drawings
- Piping Stress calculation
- Material Takeoffs
- Detailed Budgeting

### Instruments and Control Engineering

- Detailed P&IDs
- Instrument Data Sheets
- Instrument hook up schemes
- 3D studies and modeling
- Insterconnection schemes
- Plant Control System Design
- Electrical Panels