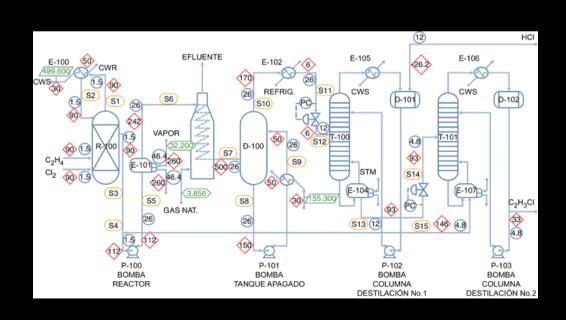

#### **Detail Engineering**

- P&ID Diagrams
- Tank and vessel sizing
- Sizing and listing of piping, valves, instruments and signals
- Listing of process equipment
- One line diagrams and drawings
- Piping Stress calculation
- Material Takeoffs
- Detailed Budgeting

### Instruments and Control Engineering

- Detailed P&IDs
- Instrument Data Sheets
- Instrument hook up schemes
- 3D studies and modeling
- Insterconnection schemes
- Plant Control System Design
- Electrical Panels